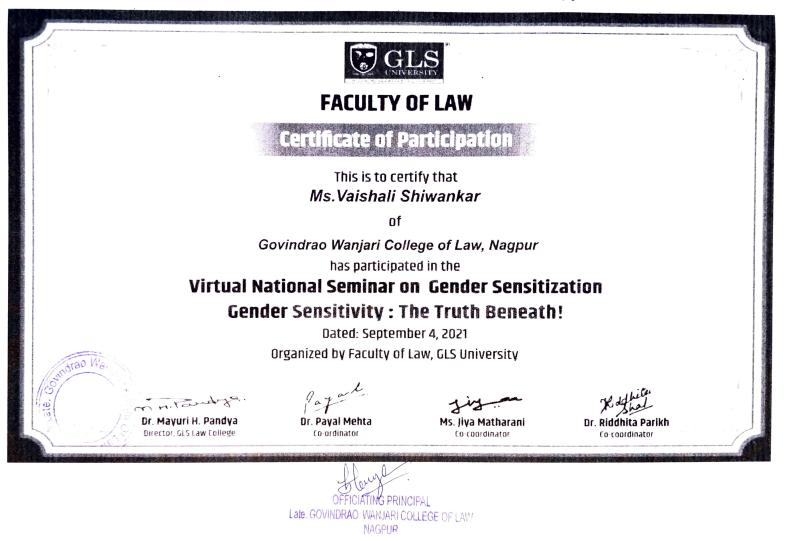

#### Mrs. Vaishali Shiwankar

from Govindrao Wanjari College of Law, Nagpur holding position as Assistant Professor, has participated One Week Online STTP on "Effective Online Teaching-Learning Methods: Challenges, Preparation and Use of ICT Tools" from 18-05-2020 to 23-05-2020.