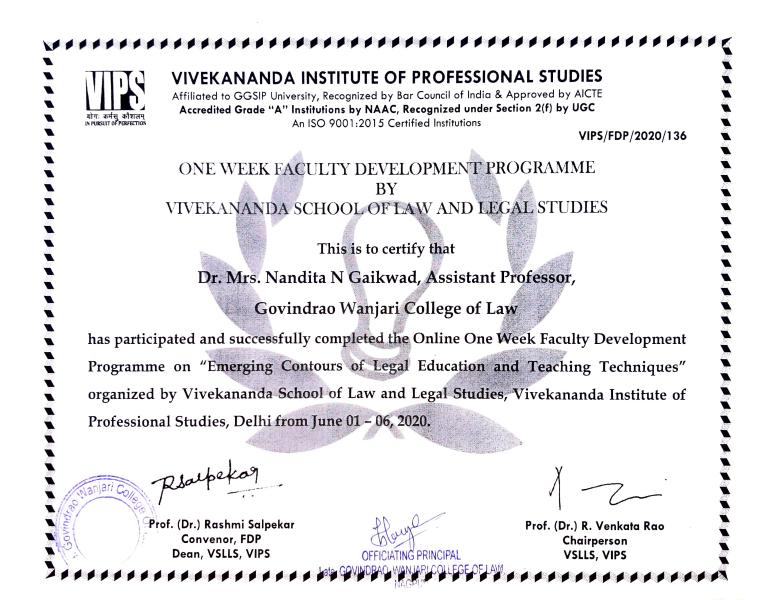

| \*************************************                                                                                                                                    |
|---------------------------------------------------------------------------------------------------------------------------------------------------------------------------|
| VIVEKANANDA INSTITUTE OF PROFESSIONAL STUDIES                                                                                                                             |
| Affiliated to GGSIP University, Recognized by Bar Council of India & Approved by AICTE<br>Accredited Grade "A" Institutions by NAAC, Recognized under Section 2(f) by UGC |
| An ISO 9001:2015 Certified Institutions VIPS/FDP/2020/107                                                                                                                 |
|                                                                                                                                                                           |
| ONE WEEK FACULTY DEVELOPMENT PROGRAMME                                                                                                                                    |
| BY<br>VIVEKANANDA SCHOOL OF LAW AND LEGAL STUDIES                                                                                                                         |
| TVERTIAL DA SCHOOL OF EAVY AND ETGAL STUDIES                                                                                                                              |
| This is to certify that                                                                                                                                                   |
| Dr. Archana Sukey, Assistant Professor, Govindrao Wanjari College of Law                                                                                                  |
| has participated and successfully completed the Online One Week Faculty Development                                                                                       |
| Programme on "Emerging Contours of Legal Education and Teaching Techniques"                                                                                               |
| organized by Vivekananda School of Law and Legal Studies, Vivekananda Institute of                                                                                        |
| Professional Studies, Delhi from June 01 – 06, 2020.                                                                                                                      |
|                                                                                                                                                                           |
| Stranjari Gile Resulpekag                                                                                                                                                 |
| Prof. (Dr.) Rashmi Salpekar<br>Convenor, FDP<br>Dean, VSLLS, VIPS<br>OFFICIATING PRINCIPAL<br>VSLLS, VIPS                                                                 |
| Late GOVINDRAO, WANJARI COLLEGE OF LAW                                                                                                                                    |