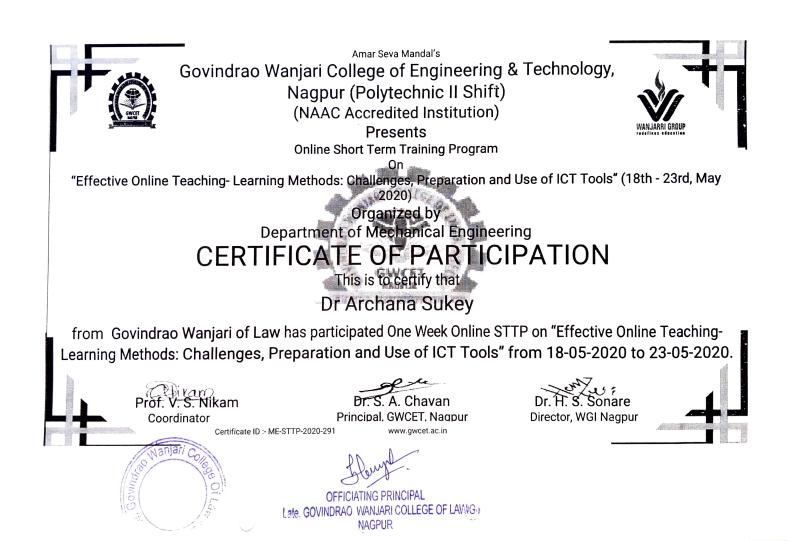

On

"Effective Online Teaching- Learning Methods: Challenges, Preparation and Use of ICTTools" (18th - 23rd, May 2020)

**Organized by** 

**Department of Mechanical Engineering** 

### CERTIFICATE

This is to certify that

#### Mrs. Vaishali Shiwankar

from Govindrao Wanjari College of Law, Nagpur holding position as Assistant Professor, has participated One Week Online STTP on "Effective Online Teaching-Learning Methods: Challenges, Preparation and Use of ICT Tools" from 18-05-2020 to 23-05-2020.

Zer Levi Hilam Prof. V. S. Nikam Dr. S. A. Chavan Dr. H. Ś. Sonare Coordinator Principal, GWCET, Nagpur Director, WGI Nagpur Certificate ID: - ME-STTP-2020-505 www.gwcet.ac.in AR COLLEGE OF LAW GOVINI JAGPUF